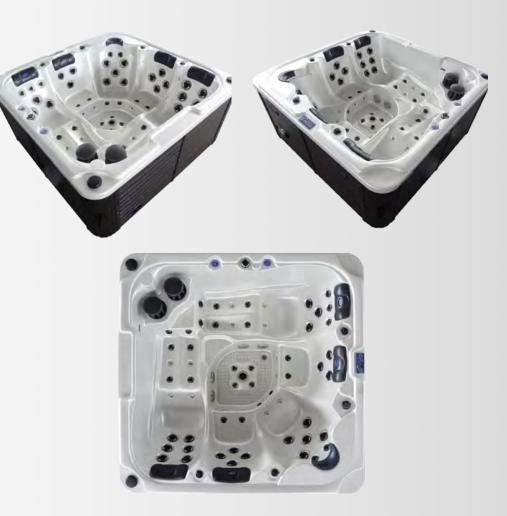

## Specifications

| Exterior dimensions                                  | 2200*2200*940mm         |
|------------------------------------------------------|-------------------------|
| Seating capacity                                     | 5 persons               |
| Water Capacity                                       | 1450L                   |
| Control System                                       | USA Balboa              |
| Shell                                                | USA Arishtech acryl     |
| <b>Circulation Pump</b>                              | 1x0.5 HP                |
| Massage Water Pump                                   | 1x0.5HP 1x2.5HP + 1x2HP |
| Air Blower                                           | 1x700w                  |
| Heater (USA Balboa)                                  | 1x3kw                   |
| CD Ozonizer                                          | 1X50mg/h                |
| Color Changing LED Lights                            | 24pcs                   |
| Total Quantity of Jets<br>(304 Stainless steel trim) | 65pcs                   |
| 5" hydrotherapy jets                                 | 1рс                     |
| 3.5" hydrotherapy jets                               | 21pcs                   |
| 3" hydrotherapy jets                                 | 9pcs                    |
| 2" hydrotherapy jets                                 | 20pcs                   |
| 1" circulation jets                                  | 4pcs                    |
| Air nozzles                                          | 10pcs                   |
| Spa Cover                                            | 1рс                     |
| Insulation Foam                                      | on shell and cabinet    |
| FRB Bottom Base                                      | 1 рс                    |
| Ozon injector and Ozon<br>Mixer                      | 1 set                   |
| Spa Protection bag                                   | 1 рс                    |
|                                                      |                         |

## **Product Description**

## 5 persons

For a deluxe five-person hot tub, the 103 model is still one of Voomig's budget friendly hot tubs. Its impeccable design gives its users tons of space for comfort. This unit packs 65 powerful hydrotherapy jets for that rich bubbly experience. The 103 features shoulder, neck, and foot massage for the complete relaxation package.