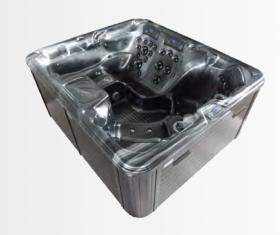

## 5 persons

The 105 is a modern, affordable spa built with durable and long-lasting material. Its frame is composed of stainless steel that is built to last all seasons. It features 58 hydrotherapy jets and an efficient energy-saving circulation system to provide both enjoyment and efficiency. Despite its many jets, the unit is powered with a quiet and reliable motor for a peaceful, relaxing experience.

## 105

| Specifications                                       |                      |
|------------------------------------------------------|----------------------|
| Exterior dimensions                                  | 2200*1900*920mm      |
| Seating capacity                                     | 5 persons            |
| Water Capacity                                       | 1100L                |
| Control System                                       | USA Balboa           |
| Shell                                                | USA Arishtech acryl  |
| Circulation Pump                                     | 1x0.5 HP             |
| Massage Water Pump                                   | 2x2HP                |
| Air Blower                                           | 1x400w               |
| Heater (USA Balboa)                                  | 1X3Kw                |
| CD Ozonizer                                          | 1X50mg/h             |
| Color Changing LED Lights                            | 23pcs                |
| Total Quantity of Jets<br>(304 Stainless steel trim) | 58pcs                |
| 4" hydrotherapy jets                                 | 1pc                  |
| 3.5" hydrotherapy jets                               | 7pcs                 |
| 3" hydrotherapy jets                                 | 12pcs                |
| 2.5" hydrotherapy jets                               | 5pcs                 |
| 2" hydrotherapy jets                                 | 21pcs                |
| 1" circulation jets                                  | 4pcs                 |
| Air nozzles                                          | 8pcs                 |
| Spa Cover                                            | 1pc                  |
| Insulation Foam                                      | on shell and cabinet |
| FRB Bottom Base                                      | 1 pc                 |
| Ozon injector and Ozon<br>Mixer                      | 1 set                |
| Spa Protection bag                                   | 1 pc                 |