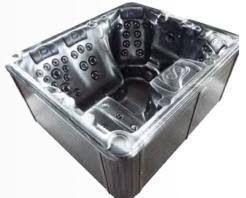

## 5 persons

The 105 is a modern, affordable spa built with durable and long-lasting material. Its frame is composed of stainless steel that is built to last all seasons. It features 58 hydrotherapy jets and an efficient energy-saving circulation system to provide both enjoyment and efficiency. Despite its many jets, the unit is powered with a quiet and reliable motor for a peaceful, relaxing experience.

## 105

| Specifications                                       |                      |
|------------------------------------------------------|----------------------|
| Exterior dimensions                                  | 2200*1900*920mm      |
| Seating capacity                                     | 5 persons            |
| Water Capacity                                       | 1100L                |
| Control System                                       | USA Balboa           |
| Shell                                                | USA Arishtech acryl  |
| Circulation Pump                                     | 1x0.5 HP             |
| Massage Water Pump                                   | 2x2HP                |
| Air Blower                                           | 1x400w               |
| Heater (USA Balboa)                                  | 1X3Kw                |
| CD Ozonizer                                          | 1X50mg/h             |
| Color Changing LED Lights                            | 23pcs                |
| Total Quantity of Jets<br>(304 Stainless steel trim) | 58pcs                |
| 4" hydrotherapy jets                                 | 1pc                  |
| 3.5" hydrotherapy jets                               | 7pcs                 |
| 3" hydrotherapy jets                                 | 12pcs                |
| 2.5" hydrotherapy jets                               | 5pcs                 |
| 2" hydrotherapy jets                                 | 21pcs                |
| 1" circulation jets                                  | 4pcs                 |
| Air nozzles                                          | 8pcs                 |
| Spa Cover                                            | 1pc                  |
| Insulation Foam                                      | on shell and cabinet |
| FRB Bottom Base                                      | 1 pc                 |
| Ozon injector and Ozon<br>Mixer                      | 1 set                |
| Spa Protection bag                                   | 1 pc                 |