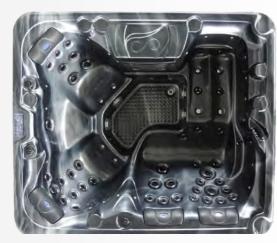

## 5 persons

The 105 is a modern, affordable spa built with durable and long-lasting material. Its frame is composed of stainless steel that is built to last all seasons. It features 58 hydrotherapy jets and an efficient energy-saving circulation system to provide both enjoyment and efficiency. Despite its many jets, the unit is powered with a quiet and reliable motor for a peaceful, relaxing experience.

## 105

| Specifications                                       |                      |
|------------------------------------------------------|----------------------|
| Exterior dimensions                                  | 2200*1900*920mm      |
| Seating capacity                                     | 5 persons            |
| Water Capacity                                       | 1100L                |
| Control System                                       | USA Balboa           |
| Shell                                                | USA Arishtech acryl  |
| Circulation Pump                                     | 1x0.5 HP             |
| Massage Water Pump                                   | 2x2HP                |
| Air Blower                                           | 1x400w               |
| Heater (USA Balboa)                                  | 1X3Kw                |
| CD Ozonizer                                          | 1X50mg/h             |
| Color Changing LED Lights                            | 23pcs                |
| Total Quantity of Jets<br>(304 Stainless steel trim) | 58pcs                |
| 4" hydrotherapy jets                                 | 1pc                  |
| 3.5" hydrotherapy jets                               | 7pcs                 |
| 3" hydrotherapy jets                                 | 12pcs                |
| 2.5" hydrotherapy jets                               | 5pcs                 |
| 2" hydrotherapy jets                                 | 21pcs                |
| 1" circulation jets                                  | 4pcs                 |
| Air nozzles                                          | 8pcs                 |
| Spa Cover                                            | 1pc                  |
| Insulation Foam                                      | on shell and cabinet |
| FRB Bottom Base                                      | 1 pc                 |
| Ozon injector and Ozon<br>Mixer                      | 1 set                |
| Spa Protection bag                                   | 1 pc                 |