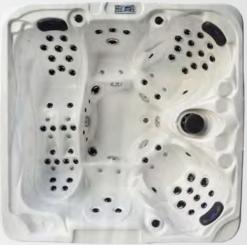

## 201

| Specifications                                       |                      |
|------------------------------------------------------|----------------------|
| Exterior dimensions                                  | 2200*2200*940mm      |
| Seating capacity                                     | 5 persons            |
| Water Capacity                                       | 1500L                |
| Control System                                       | USA Balboa           |
| Shell                                                | USA Arishtech acryl  |
| Circulation Pump                                     | 1x0.5 HP             |
| Massage Water Pump                                   | 1x2.5HP + 2x2HP      |
| Air Blower                                           | 1x700w               |
| Heater (USA Balboa)                                  | 1X3Kw                |
| CD Ozonizer                                          | 1X50mg/h             |
| Color Changing LED Lights                            | 36pcs                |
| Total Quantity of Jets<br>(304 Stainless steel trim) | 83pcs                |
| 5" hydrotherapy jets                                 | 1pc                  |
| 3.5" hydrotherapy jets                               | 6pcs                 |
| 3" hydrotherapy jets                                 | 13pcs                |
| 2.5" hydrotherapy jets                               | 27pcs                |
| 2" hydrotherapy jets                                 | 18pcs                |
| 1" circulation jets                                  | 4pcs                 |
| Air nozzles with LED lights                          | 14pcs                |
| Spa Cover                                            | 1рс                  |
| Insulation Foam                                      | on shell and cabinet |
| FRB Bottom Base                                      | 1 pc                 |
| Ozon injector and Ozon<br>Mixer                      | 1 set                |
| Spa Protection bag                                   | 1 pc                 |

## 5 persons

The 201 features an intelligent design that gives maximum comfort for three up to five users. This in ground spa is great the perfect unit for an exciting gathering, given its 83 hydrotherapy jets. The spa is surrounded with color-changing LED lights for maximum entertainment. Any owner can wow his or her gets with the exclusive foot massage and water pump system.