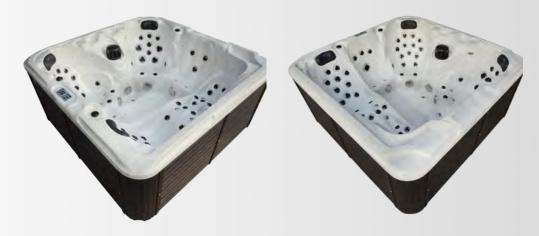

## 201

| Specifications                                       |                      |
|------------------------------------------------------|----------------------|
| Exterior dimensions                                  | 2200*2200*940mm      |
| Seating capacity                                     | 5 persons            |
| Water Capacity                                       | 1500L                |
| Control System                                       | USA Balboa           |
| Shell                                                | USA Arishtech acryl  |
| Circulation Pump                                     | 1x0.5 HP             |
| Massage Water Pump                                   | 1x2.5HP + 2x2HP      |
| Air Blower                                           | 1x700w               |
| Heater (USA Balboa)                                  | 1X3Kw                |
| CD Ozonizer                                          | 1X50mg/h             |
| Color Changing LED Lights                            | 36pcs                |
| Total Quantity of Jets<br>(304 Stainless steel trim) | 83pcs                |
| 5" hydrotherapy jets                                 | 1pc                  |
| 3.5" hydrotherapy jets                               | 6pcs                 |
| 3" hydrotherapy jets                                 | 13pcs                |
| 2.5" hydrotherapy jets                               | 27pcs                |
| 2" hydrotherapy jets                                 | 18pcs                |
| 1" circulation jets                                  | 4pcs                 |
| Air nozzles with LED lights                          | 14pcs                |
| Spa Cover                                            | 1рс                  |
| Insulation Foam                                      | on shell and cabinet |
| FRB Bottom Base                                      | 1 pc                 |
| Ozon injector and Ozon<br>Mixer                      | 1 set                |
| Spa Protection bag                                   | 1 pc                 |

## 5 persons

The 201 features an intelligent design that gives maximum comfort for three up to five users. This in ground spa is great the perfect unit for an exciting gathering, given its 83 hydrotherapy jets. The spa is surrounded with color-changing LED lights for maximum entertainment. Any owner can wow his or her gets with the exclusive foot massage and water pump system.