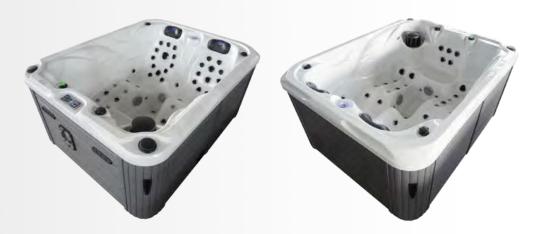

## **Product Description**

1 - 4 persons

The 203 is a beautifully made small hot tub good for up to 3 people. It has over 30 hydrotherapy jets in its system for ultimate relaxation. The size is perfect for three users and is also ideal for couples that prefer more leg space. This model features many exciting features like a fountain and head rests.