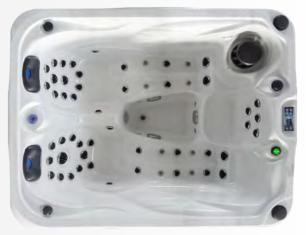

## **Product Description**

1 - 4 persons

The 203 is a beautifully made small hot tub good for up to 3 people. It has over 30 hydrotherapy jets in its system for ultimate relaxation. The size is perfect for three users and is also ideal for couples that prefer more leg space. This model features many exciting features like a fountain and head rests.