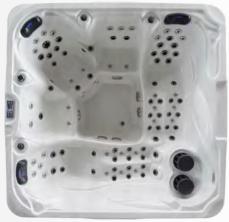

## 205

| Specifications                                       |                      |
|------------------------------------------------------|----------------------|
| Exterior dimensions                                  | 2300*2300*970mm      |
| Seating capacity                                     | 5 persons            |
| Water Capacity                                       | 1470L                |
| Control System                                       | USA Balboa           |
| Shell                                                | USA Arishtech acryl  |
| Circulation Pump                                     | 1x0.5 HP             |
| Massage Water Pump                                   | 2x2HP + 1X2.5HP      |
| Air Blower                                           | 1x700w               |
| Heater (USA Balboa)                                  | 1X3Kw                |
| CD Ozonizer                                          | 1X50mg/h             |
| Color Changing LED Lights                            | 43pcs                |
| Total Quantity of Jets<br>(304 Stainless steel trim) | 100pcs               |
| 3.5" hydrotherapy jets                               | 1pc                  |
| 3" hydrotherapy jets                                 | 14pcs                |
| 2.5" hydrotherapy jets                               | 29pcs                |
| 2" hydrotherapy jets                                 | 34pcs                |
| 1" circulation jets                                  | 4pcs                 |
| Air nozzles with LED lights                          | 18pcs                |
| Spa Cover                                            | 1рс                  |
| Insulation Foam                                      | on shell and cabinet |
| FRB Bottom Base                                      | 1 pc                 |
| Ozon injector and Ozon<br>Mixer                      | 1 set                |
| Spa Protection bag                                   | 1 pc                 |

## 5 persons

The 205 is an above ground hot tub perfect for the ultra luxurious experience. The frame is composed of stainless steel for durability, equipped with an aluminum foil insulator to maintain ideal temperatures for the hot tub. With 2 heat-releasing grilles, the 205 is sure to keep all 5 users warm even in the coldest temperatures. This Voomig outdoor spa is sure to provide the most amazing bubbly bath with its 100 hydrotherapy and circulation jets.