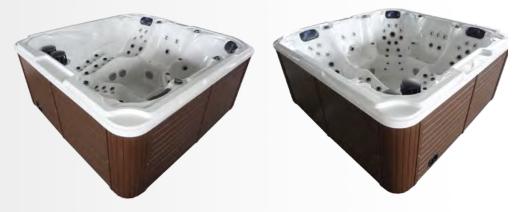

## 205

| Specifications                                       |                      |
|------------------------------------------------------|----------------------|
| Exterior dimensions                                  | 2300*2300*970mm      |
| Seating capacity                                     | 5 persons            |
| Water Capacity                                       | 1470L                |
| Control System                                       | USA Balboa           |
| Shell                                                | USA Arishtech acryl  |
| Circulation Pump                                     | 1x0.5 HP             |
| Massage Water Pump                                   | 2x2HP + 1X2.5HP      |
| Air Blower                                           | 1x700w               |
| Heater (USA Balboa)                                  | 1X3Kw                |
| CD Ozonizer                                          | 1X50mg/h             |
| Color Changing LED Lights                            | 43pcs                |
| Total Quantity of Jets<br>(304 Stainless steel trim) | 100pcs               |
| 3.5" hydrotherapy jets                               | 1pc                  |
| 3" hydrotherapy jets                                 | 14pcs                |
| 2.5" hydrotherapy jets                               | 29pcs                |
| 2" hydrotherapy jets                                 | 34pcs                |
| 1" circulation jets                                  | 4pcs                 |
| Air nozzles with LED lights                          | 18pcs                |
| Spa Cover                                            | 1рс                  |
| Insulation Foam                                      | on shell and cabinet |
| FRB Bottom Base                                      | 1 pc                 |
| Ozon injector and Ozon<br>Mixer                      | 1 set                |
| Spa Protection bag                                   | 1 pc                 |

## 5 persons

The 205 is an above ground hot tub perfect for the ultra luxurious experience. The frame is composed of stainless steel for durability, equipped with an aluminum foil insulator to maintain ideal temperatures for the hot tub. With 2 heat-releasing grilles, the 205 is sure to keep all 5 users warm even in the coldest temperatures. This Voomig outdoor spa is sure to provide the most amazing bubbly bath with its 100 hydrotherapy and circulation jets.