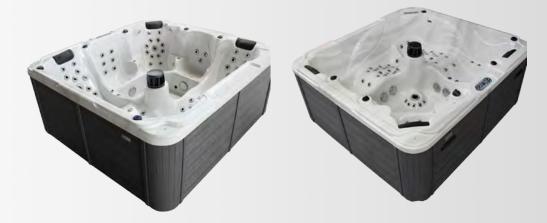

## **205S**

| Specifications                                       |                      |
|------------------------------------------------------|----------------------|
| Exterior dimensions                                  | 2300*2150*970mm      |
| Seating capacity                                     | 5 persons            |
| Water Capacity                                       | 1420L                |
| Control System                                       | USA Balboa           |
| Shell                                                | USA Arishtech acryl  |
| Circulation Pump                                     | 1x0.5 HP             |
| Massage Water Pump                                   | 3x3HP                |
| Air Blower                                           | 1x900w               |
| Heater (USA Balboa)                                  | 1X3Kw                |
| CD Ozonizer                                          | 1X50mg/h             |
| Color Changing LED Lights                            | 35pcs                |
| Total Quantity of Jets<br>(304 Stainless steel trim) | 124pcs               |
| 5" hydrotherapy jets                                 | 2pcs                 |
| 3.5" hydrotherapy jets                               | 2pcs                 |
| 3" hydrotherapy jets                                 | 5pcs                 |
| 2.5" hydrotherapy jets                               | 37pcs                |
| 2" hydrotherapy jets                                 | 40pcs                |
| 1.5" hydrotherapy jets                               | 16pcs                |
| 1" circulation jets                                  | 4pcs                 |
| Air nozzles with LED lights                          | 18cs                 |
| Spa Cover                                            | 1pc                  |
| Insulation Foam                                      | on shell and cabinet |
| FRB Bottom Base                                      | 1 pc                 |
| Ozon injector and Ozon<br>Mixer                      | 1 set                |
| Spa Protection bag                                   | 1 pc                 |

## 5 persons

The 205S is an above ground spa designed to provide top grade entertainment for up to 5 users. With 125 hydrotherapy jets, this hot tub is sure to wow any customer with its soothing and yet exhilarating wave motion. The interiors are designed with operable tubes for a rich shoulder, neck, and foot massage therapy. With the anti-freezing system, this tub is sure to maintain temperatures even with 5 individuals in it.