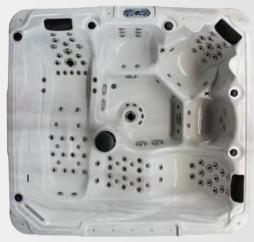

## **205S**

| Specifications                                       |                      |
|------------------------------------------------------|----------------------|
| Exterior dimensions                                  | 2300*2150*970mm      |
| Seating capacity                                     | 5 persons            |
| Water Capacity                                       | 1420L                |
| Control System                                       | USA Balboa           |
| Shell                                                | USA Arishtech acryl  |
| Circulation Pump                                     | 1x0.5 HP             |
| Massage Water Pump                                   | 3x3HP                |
| Air Blower                                           | 1x900w               |
| Heater (USA Balboa)                                  | 1X3Kw                |
| CD Ozonizer                                          | 1X50mg/h             |
| Color Changing LED Lights                            | 35pcs                |
| Total Quantity of Jets<br>(304 Stainless steel trim) | 124pcs               |
| 5" hydrotherapy jets                                 | 2pcs                 |
| 3.5" hydrotherapy jets                               | 2pcs                 |
| 3" hydrotherapy jets                                 | 5pcs                 |
| 2.5" hydrotherapy jets                               | 37pcs                |
| 2" hydrotherapy jets                                 | 40pcs                |
| 1.5" hydrotherapy jets                               | 16pcs                |
| 1" circulation jets                                  | 4pcs                 |
| Air nozzles with LED lights                          | 18cs                 |
| Spa Cover                                            | 1pc                  |
| Insulation Foam                                      | on shell and cabinet |
| FRB Bottom Base                                      | 1 pc                 |
| Ozon injector and Ozon<br>Mixer                      | 1 set                |
| Spa Protection bag                                   | 1 pc                 |

## 5 persons

The 205S is an above ground spa designed to provide top grade entertainment for up to 5 users. With 125 hydrotherapy jets, this hot tub is sure to wow any customer with its soothing and yet exhilarating wave motion. The interiors are designed with operable tubes for a rich shoulder, neck, and foot massage therapy. With the anti-freezing system, this tub is sure to maintain temperatures even with 5 individuals in it.