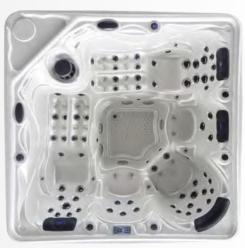

## 301

| Specifications                                       |                      |
|------------------------------------------------------|----------------------|
| Exterior dimensions                                  | 2400*2400*970mm      |
| Seating capacity                                     | 5 persons            |
| Water Capacity                                       | 1550L                |
| Control System                                       | USA Balboa           |
| Shell                                                | USA Arishtech acryl  |
| Circulation Pump                                     | 1x0.5 HP             |
| Massage Water Pump                                   | 1x2HP+2x2.5HP        |
| Air Blower                                           | 1x900w               |
| Heater (USA Balboa)                                  | 1X3Kw                |
| CD Ozonizer                                          | 1X50mg/h             |
| Color Changing LED Lights                            | 30pcs                |
| Total Quantity of Jets<br>(304 Stainless steel trim) | 103pcs               |
| 3.5" hydrotherapy jets                               | 9pcs                 |
| 3" hydrotherapy jets                                 | 19pcs                |
| 2.5" hydrotherapy jets                               | 4pcs                 |
| 2" hydrotherapy jets                                 | 39pcs                |
| 1.5" hydrotherapy jets                               | 6pcs                 |
| 1" circulation jets                                  | 4pcs                 |
| Air nozzles                                          | 22pcs                |
| Spa Cover                                            | 1рс                  |
| Insulation Foam                                      | on shell and cabinet |
| FRB Bottom Base                                      | 1 pc                 |
| Ozon injector and Ozon<br>Mixer                      | 1 set                |
| Spa Protection bag                                   | 1 pc                 |

## 5 persons

Users will never have to feel cramped in one of our large hot tubs. Model 301 provides ample of legroom for maximum comfort. With its intelligent design, all five users can enjoy a designated seat, without feeling cramped from the other people. The aluminum foil insulation ensures that the temperature will be maintained even in the harshest temperatures. With 103 hydrotherapy jets, this model is guaranteed to provide a relaxing and exciting bubbly