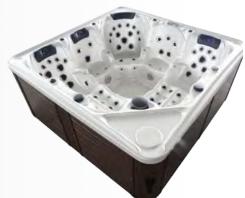

## 5 persons

Users will never have to feel cramped in one of our large hot tubs. Model 301 provides ample of legroom for maximum comfort. With its intelligent design, all five users can enjoy a designated seat, without feeling cramped from the other people. The aluminum foil insulation ensures that the temperature will be maintained even in the harshest temperatures. With 103 hydrotherapy jets, this model is guaranteed to provide a relaxing and exciting bubbly