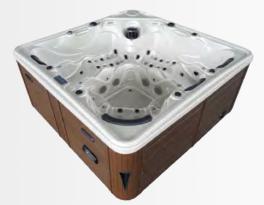

## 5 persons

Users will never have to feel cramped in one of our large hot tubs. Model 301 provides ample of legroom for maximum comfort. With its intelligent design, all five users can enjoy a designated seat, without feeling cramped from the other people. The aluminum foil insulation ensures that the temperature will be maintained even in the harshest temperatures. With 103 hydrotherapy jets, this model is guaranteed to provide a relaxing and exciting bubbly