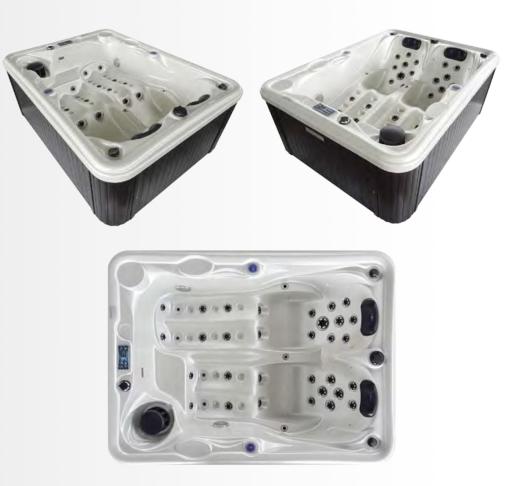

## 1 - 4 persons

The 302 is a sleek, 2 person hot tubs for sale that can fit up to 3 people. This model is made from a mixture of durable stainless steel frame with a high quality plastic material that is comfortable to the skin. The 302 model has a spa bottom drain and a corner drain valve for easy cleaning. The 302 model is packed with cool features like LED lights, head rest, and foot massage. The tub has an anti-freezing system that will keep both users warm at all times.