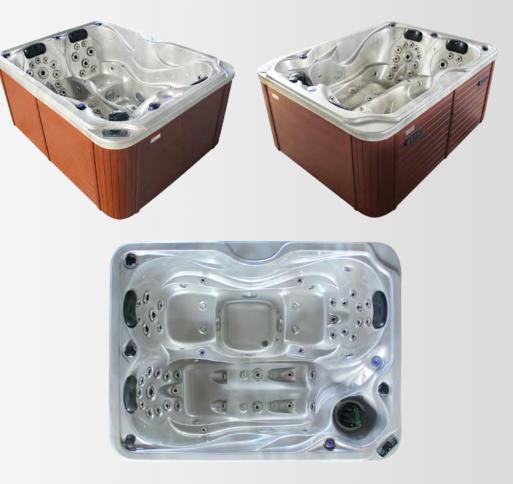

## 303

| ~   | • ( |      |      |
|-----|-----|------|------|
| S n |     | 1021 | tion |
|     |     |      |      |
|     |     |      |      |

| •                                                    |                      |
|------------------------------------------------------|----------------------|
| Exterior dimensions                                  | 2100*1600*920mm      |
| Seating capacity                                     | 3 persons            |
| Water Capacity                                       | 980L                 |
| Control System                                       | USA Balboa           |
| Shell                                                | USA Arishtech acryl  |
| Circulation Pump                                     | 1x0.5 HP             |
| Massage Water Pump                                   | 2x2HP                |
| Air Blower                                           | 1x400w               |
| Heater (USA Balboa)                                  | 1x3kw                |
| CD Ozonizer                                          | 1X50mg/h             |
| Color Changing LED Lights                            | 28pcs                |
| Total Quantity of Jets<br>(304 Stainless steel trim) | 64pcs                |
| 3.5" hydrotherapy jets                               | 4pcs                 |
| 2.5" hydrotherapy jets                               | 22pcs                |
| 2" hydrotherapy jets                                 | 21pcs                |
| 1.5" hydrotherapy jets                               | 5pcs                 |
| 1" circulation jets                                  | 4pcs                 |
| Air nozzles                                          | 8pcs                 |
| Spa Cover                                            | 1рс                  |
| Insulation Foam                                      | on shell and cabinet |
| FRB Bottom Base                                      | 1 рс                 |
| Ozon injector and Ozon<br>Mixer                      | 1 set                |
| Spa Protection bag                                   | 1 рс                 |
|                                                      |                      |

## 1 - 4 persons

The 303 is a modern hot tubs for small spaces. This Voomig spa features a comfortable headrest for all three people and adequate space for utmost relaxation. There are about 64 hydrotherapy and circulation jets installed in the unit for an exhilarating bubbly experience. This outdoor psa has an energy-saving circulation system that keeps the water warm for all three users.