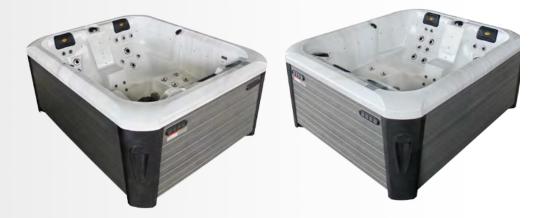

## 402

| Specifications                                       |                      |
|------------------------------------------------------|----------------------|
| Exterior dimensions                                  | 2100*1700*900mm      |
| Seating capacity                                     | 4 persons            |
| Water Capacity                                       | 980L                 |
| Control System                                       | USA Balboa           |
| Shell                                                | USA Arishtech acryl  |
| Circulation Pump                                     | 1x0.5 HP             |
| Massage Water Pump                                   | 1X3 HP               |
| Air Blower                                           | No                   |
| Heater (USA Balboa)                                  | 1X3Kw                |
| CD Ozonizer                                          | 1X50mg/h             |
| Color Changing LED Lights                            | 28pcs                |
| Total Quantity of Jets<br>(304 Stainless steel trim) | 36pcs                |
| 3.5" hydrotherapy jets                               | 2pcs                 |
| 3" hydrotherapy jets                                 | 6pcs                 |
| 2" hydrotherapy jets                                 | 20pcs                |
| 1.5" hydrotherapy jets                               | 4pcs                 |
| 1" circulation jets                                  | 4pcs                 |
| Spa Cover                                            | 1pc                  |
| Insulation Foam                                      | on shell and cabinet |
| FRB Bottom Base                                      | 1 pc                 |
| Ozon injector and Ozon<br>Mixer                      | 1 set                |
| Spa Protection bag                                   | 1 pc                 |

## 1 - 4 persons

The 402 model keeps it simple—a modern look with a back-to-basics design. With a size and design built to accommodate just 3 persons, this model does its best to create a charming and intimate experience for you and your two friends. Sit back and relax, enjoying the massage water pump and foot massage that will make your outdoor hot tub experience one you will be begging to experience again.