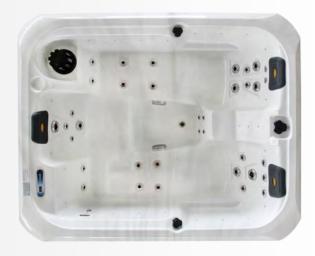

## 402

| Specifications                                       |                      |
|------------------------------------------------------|----------------------|
| Exterior dimensions                                  | 2100*1700*900mm      |
| Seating capacity                                     | 4 persons            |
| Water Capacity                                       | 980L                 |
| Control System                                       | USA Balboa           |
| Shell                                                | USA Arishtech acryl  |
| Circulation Pump                                     | 1x0.5 HP             |
| Massage Water Pump                                   | 1X3 HP               |
| Air Blower                                           | No                   |
| Heater (USA Balboa)                                  | 1X3Kw                |
| CD Ozonizer                                          | 1X50mg/h             |
| Color Changing LED Lights                            | 28pcs                |
| Total Quantity of Jets<br>(304 Stainless steel trim) | 36pcs                |
| 3.5" hydrotherapy jets                               | 2pcs                 |
| 3" hydrotherapy jets                                 | 6pcs                 |
| 2" hydrotherapy jets                                 | 20pcs                |
| 1.5" hydrotherapy jets                               | 4pcs                 |
| 1" circulation jets                                  | 4pcs                 |
| Spa Cover                                            | 1pc                  |
| Insulation Foam                                      | on shell and cabinet |
| FRB Bottom Base                                      | 1 pc                 |
| Ozon injector and Ozon<br>Mixer                      | 1 set                |
| Spa Protection bag                                   | 1 pc                 |

## 1 - 4 persons

The 402 model keeps it simple—a modern look with a back-to-basics design. With a size and design built to accommodate just 3 persons, this model does its best to create a charming and intimate experience for you and your two friends. Sit back and relax, enjoying the massage water pump and foot massage that will make your outdoor hot tub experience one you will be begging to experience again.