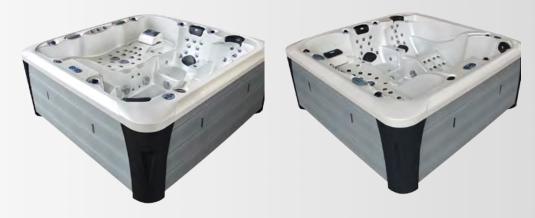

## 403

| Specifications                                       |                      |
|------------------------------------------------------|----------------------|
| Exterior dimensions                                  | 2300*2300*950mm      |
| Seating capacity                                     | 5 persons            |
| Water Capacity                                       | 1500L                |
| Control System                                       | USA Balboa           |
| Shell                                                | USA Arishtech acryl  |
| Circulation Pump                                     | 1x0.5 HP             |
| Massage Water Pump                                   | 3x3HP                |
| Air Blower                                           | no                   |
| Heater (USA Balboa)                                  | 1X3Kw                |
| CD Ozonizer                                          | 1X50mg/h             |
| Color Changing LED Lights                            | 23pcs                |
| Total Quantity of Jets<br>(304 Stainless steel trim) | 105pcs               |
| 5" hydrotherapy jets:                                | 3pcs                 |
| 2" hydrotherapy jets                                 | 18pcs                |
| 1.5" hydrotherapy jets                               | 80pcs                |
| 1" circulation jets                                  | 4pcs                 |
| Air nozzles                                          | no                   |
| Spa Cover                                            | 1pc                  |
| Insulation Foam                                      | on shell and cabinet |
| FRB Bottom Base                                      | 1 pc                 |
| Ozon injector and Ozon<br>Mixer                      | 1 set                |
| Spa Protection bag                                   | 1 pc                 |

## 5 persons

Looking for that hot tub that fits exactly 4-5 persons? The 403 model from Voomig might be exactly what you need. This is one of our most powerful hot tubs, with 105 total jets installed around its surface. This hot tub is certified to provide an unforgettably powerful experience, and comes with all the luxuries you could imagine, including a foot massage, directional fountains, waist pillows and slideable pillows, massage water pumps, and color-changing LED lights. Create your decadent spa experience today.