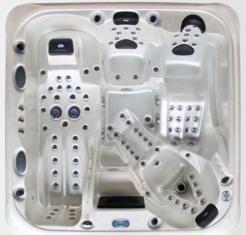

## 403

| Specifications                                       |                      |
|------------------------------------------------------|----------------------|
| Exterior dimensions                                  | 2300*2300*950mm      |
| Seating capacity                                     | 5 persons            |
| Water Capacity                                       | 1500L                |
| Control System                                       | USA Balboa           |
| Shell                                                | USA Arishtech acryl  |
| Circulation Pump                                     | 1x0.5 HP             |
| Massage Water Pump                                   | 3x3HP                |
| Air Blower                                           | no                   |
| Heater (USA Balboa)                                  | 1X3Kw                |
| CD Ozonizer                                          | 1X50mg/h             |
| Color Changing LED Lights                            | 23pcs                |
| Total Quantity of Jets<br>(304 Stainless steel trim) | 105pcs               |
| 5" hydrotherapy jets:                                | 3pcs                 |
| 2" hydrotherapy jets                                 | 18pcs                |
| 1.5" hydrotherapy jets                               | 80pcs                |
| 1" circulation jets                                  | 4pcs                 |
| Air nozzles                                          | no                   |
| Spa Cover                                            | 1pc                  |
| Insulation Foam                                      | on shell and cabinet |
| FRB Bottom Base                                      | 1 pc                 |
| Ozon injector and Ozon<br>Mixer                      | 1 set                |
| Spa Protection bag                                   | 1 pc                 |

## 5 persons

Looking for that hot tub that fits exactly 4-5 persons? The 403 model from Voomig might be exactly what you need. This is one of our most powerful hot tubs, with 105 total jets installed around its surface. This hot tub is certified to provide an unforgettably powerful experience, and comes with all the luxuries you could imagine, including a foot massage, directional fountains, waist pillows and slideable pillows, massage water pumps, and color-changing LED lights. Create your decadent spa experience today.