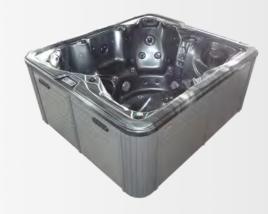

## **Product Description**

1 - 4 persons

Unit 501B is one of the best 4 person hot tubs for sale in the market. The interiors are engineered to comfortably seat three users at the same time, with one extra user whenever possible. The minimalist interior features 31 jets for satisfying bubbles in the hot tub. This four-person tub is perfect for an intimate gathering, without the overpowering noise of excessive hydrotherapy jets.