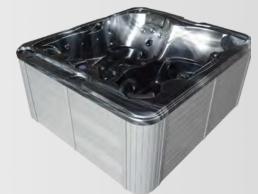

## **Product Description**

1 - 4 persons

Unit 501B is one of the best 4 person hot tubs for sale in the market. The interiors are engineered to comfortably seat three users at the same time, with one extra user whenever possible. The minimalist interior features 31 jets for satisfying bubbles in the hot tub. This four-person tub is perfect for an intimate gathering, without the overpowering noise of excessive hydrotherapy jets.