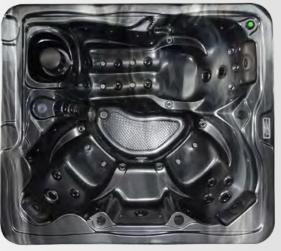

## 501B

| Specifications                                    |                      |
|---------------------------------------------------|----------------------|
| Exterior dimensions                               | 2150*1900*920mm      |
| Seating capacity                                  | 4 persons            |
| Water Capacity                                    | 980L                 |
| Control System                                    | USA Balboa           |
| Shell                                             | USA Arishtech acryl  |
| Circulation Pump                                  | 1x0.5 HP             |
| Massage Water Pump                                | 1X3 HP               |
| Air Blower                                        | 1x400w               |
| Heater (USA Balboa)                               | 1X3Kw                |
| CD Ozonizer                                       | 1X50mg/h             |
| Color Changing LED Lights                         | 24pcs                |
| Total Quantity of Jets (304 Stainless steel trim) | 39pcs                |
| 5" hydrotherapy jets                              | 1рс                  |
| 3.5" hydrotherapy jets                            | 4pcs                 |
| 3" hydrotherapy jets                              | 5pcs                 |
| 2" hydrotherapy jets                              | 8pcs                 |
| 1.5" hydrotherapy jets                            | 9pcs                 |
| 1" circulation jets                               | 4pcs                 |
| Air nozzles                                       | 8pcs                 |
| Spa Cover                                         | 1рс                  |
| Insulation Foam                                   | on shell and cabinet |
| FRB Bottom Base                                   | 1 pc                 |
| Ozon injector and Ozon<br>Mixer                   | 1 set                |
| Spa Protection bag                                | 1 pc                 |

## **Product Description**

1 - 4 persons

Unit 501B is one of the best 4 person hot tubs for sale in the market. The interiors are engineered to comfortably seat three users at the same time, with one extra user whenever possible. The minimalist interior features 31 jets for satisfying bubbles in the hot tub. This four-person tub is perfect for an intimate gathering, without the overpowering noise of excessive hydrotherapy jets.