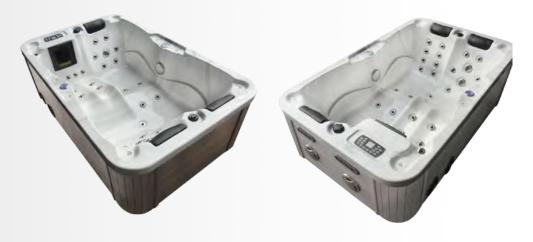

## 503H

| Specifications                                       |                           |
|------------------------------------------------------|---------------------------|
| Exterior dimensions                                  | 2050*1300*700mm           |
| Seating capacity                                     | 2-3 persons               |
| Water Capacity                                       | 520L                      |
| Control System                                       | USA Balboa                |
| Shell                                                | USA Arishtech acryl       |
| Circulation Pump                                     | 1x0.5 HP                  |
| Massage Water Pump                                   | 1X3 HP                    |
| Air Blower                                           | No                        |
| Heater (USA Balboa)                                  | 1X3Kw                     |
| CD Ozonizer                                          | 1X50mg/h                  |
| Color Changing LED Lights                            | 1pc big (5") + 8pcs small |
| Total Quantity of Jets<br>(304 Stainless steel trim) | 35pcs                     |
| 3.5" hydrotherapy jets                               | 3pcs                      |
| 3" hydrotherapy jets                                 | 2pcs                      |
| 2" hydrotherapy jets                                 | 20pcs                     |
| 1" circulation jets                                  | 4pcs                      |
| Spa Cover                                            | 1рс                       |
| Insulation Foam                                      | on shell and cabinet      |
| FRB Bottom Base                                      | 1 pc                      |
| Ozon injector and Ozon<br>Mixer                      | 1 set                     |
| Spa Protection bag                                   | 1 pc                      |

## **Product Description**

1 - 4 persons

The 503H model is designed for 2 to 3 users. Its intelligently designed interiors allows two users to sit next to each other, with the other one adjacent to the user. With 35 powerful hydrotherapy jets, this tub is the right tub for groups or three or two. This indoor hot tub features three headrests for ultimate relaxation, as well as an anti-freezing system that can withstand long years of disuse.