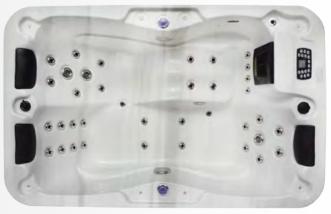

## 503H

| Specifications                                       |                           |
|------------------------------------------------------|---------------------------|
| Exterior dimensions                                  | 2050*1300*700mm           |
| Seating capacity                                     | 2-3 persons               |
| Water Capacity                                       | 520L                      |
| Control System                                       | USA Balboa                |
| Shell                                                | USA Arishtech acryl       |
| Circulation Pump                                     | 1x0.5 HP                  |
| Massage Water Pump                                   | 1X3 HP                    |
| Air Blower                                           | No                        |
| Heater (USA Balboa)                                  | 1X3Kw                     |
| CD Ozonizer                                          | 1X50mg/h                  |
| Color Changing LED Lights                            | 1pc big (5") + 8pcs small |
| Total Quantity of Jets<br>(304 Stainless steel trim) | 35pcs                     |
| 3.5" hydrotherapy jets                               | 3pcs                      |
| 3" hydrotherapy jets                                 | 2pcs                      |
| 2" hydrotherapy jets                                 | 20pcs                     |
| 1" circulation jets                                  | 4pcs                      |
| Spa Cover                                            | 1рс                       |
| Insulation Foam                                      | on shell and cabinet      |
| FRB Bottom Base                                      | 1 pc                      |
| Ozon injector and Ozon<br>Mixer                      | 1 set                     |
| Spa Protection bag                                   | 1 pc                      |

## **Product Description**

1 - 4 persons

The 503H model is designed for 2 to 3 users. Its intelligently designed interiors allows two users to sit next to each other, with the other one adjacent to the user. With 35 powerful hydrotherapy jets, this tub is the right tub for groups or three or two. This indoor hot tub features three headrests for ultimate relaxation, as well as an anti-freezing system that can withstand long years of disuse.