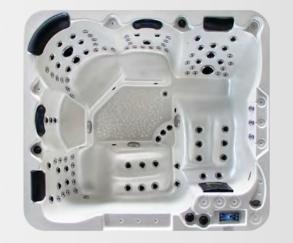

## **508**

| Specifications             |                 |
|----------------------------|-----------------|
| Exterior dimensions        | 2150*1900*810mm |
| Constitution of the states | <b>F</b>        |

| Seating capacity                                     | 5 persons            |
|------------------------------------------------------|----------------------|
| Water Capacity                                       | 1030L                |
| Control System                                       | USA Balboa           |
| Shell                                                | USA Arishtech acryl  |
| Circulation Pump                                     | 1x0.5 HP             |
| Massage Water Pump                                   | 2x3HP                |
| Air Blower                                           | no                   |
| Heater (USA Balboa)                                  | 1X3Kw                |
| CD Ozonizer                                          | 1X50mg/h             |
| Color Changing LED Lights                            | 27pcs                |
| Total Quantity of Jets<br>(304 Stainless steel trim) | 102pcs               |
| 5" hydrotherapy jets                                 | 2pcs                 |
| 3.5" hydrotherapy jets                               | 3pcs                 |
| 2" hydrotherapy jets                                 | 44pcs                |
| 1.5" hydrotherapy jets                               | 49pcs                |
| 1" circulation jets                                  | 4pcs                 |
| Air nozzles                                          | no                   |
| Spa Cover                                            | 1рс                  |
| Insulation Foam                                      | on shell and cabinet |
| FRB Bottom Base                                      | 1 рс                 |
| Ozon injector and Ozon<br>Mixer                      | 1 set                |
| Spa Protection bag                                   | 1 рс                 |
|                                                      |                      |

## 5 persons

The 508 is an example of the luxurious home and garden spas that feel like a backyard paradise. With its deep interiors, users are completely submerged in the water as they enjoy the warm, water massage of the 102 hydrotherapy jets featured in this model. Installed with an aluminum foil insulation skirt, this home spa is fit to maintain desirable temperatures for a hot tub.