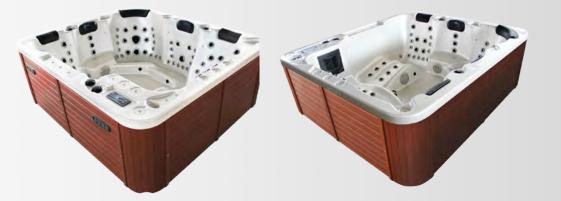

## **508**

| Specifications             |                 |
|----------------------------|-----------------|
| Exterior dimensions        | 2150*1900*810mm |
| Constitution of the states | <b>F</b>        |

| Seating capacity                                     | 5 persons            |
|------------------------------------------------------|----------------------|
| Water Capacity                                       | 1030L                |
| Control System                                       | USA Balboa           |
| Shell                                                | USA Arishtech acryl  |
| Circulation Pump                                     | 1x0.5 HP             |
| Massage Water Pump                                   | 2x3HP                |
| Air Blower                                           | no                   |
| Heater (USA Balboa)                                  | 1X3Kw                |
| CD Ozonizer                                          | 1X50mg/h             |
| Color Changing LED Lights                            | 27pcs                |
| Total Quantity of Jets<br>(304 Stainless steel trim) | 102pcs               |
| 5" hydrotherapy jets                                 | 2pcs                 |
| 3.5" hydrotherapy jets                               | 3pcs                 |
| 2" hydrotherapy jets                                 | 44pcs                |
| 1.5" hydrotherapy jets                               | 49pcs                |
| 1" circulation jets                                  | 4pcs                 |
| Air nozzles                                          | no                   |
| Spa Cover                                            | 1рс                  |
| Insulation Foam                                      | on shell and cabinet |
| FRB Bottom Base                                      | 1 рс                 |
| Ozon injector and Ozon<br>Mixer                      | 1 set                |
| Spa Protection bag                                   | 1 рс                 |
|                                                      |                      |

## 5 persons

The 508 is an example of the luxurious home and garden spas that feel like a backyard paradise. With its deep interiors, users are completely submerged in the water as they enjoy the warm, water massage of the 102 hydrotherapy jets featured in this model. Installed with an aluminum foil insulation skirt, this home spa is fit to maintain desirable temperatures for a hot tub.