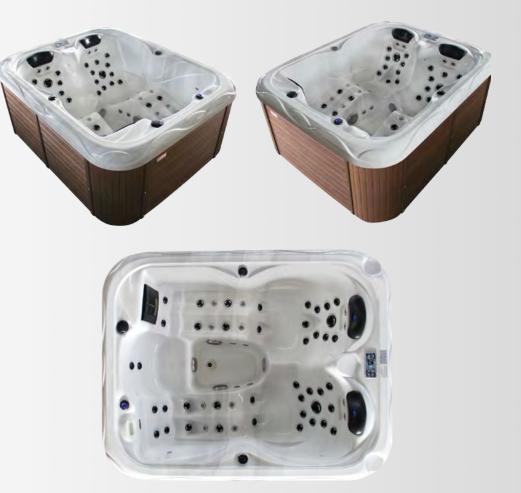

## 603

## Specifications

| Exterior dimensions                                  | 2100*1700*920mm      |
|------------------------------------------------------|----------------------|
| Seating capacity                                     | 3 persons            |
| Water Capacity                                       | 980L                 |
| Control System                                       | USA Balboa           |
| Shell                                                | USA Arishtech acryl  |
| Circulation Pump                                     | 1x0.5 HP             |
| Massage Water Pump                                   | 2x2HP                |
| Air Blower                                           | 1x400w               |
| Heater (USA Balboa)                                  | 1x3kw                |
| CD Ozonizer                                          | 1X50mg/h             |
| Color Changing LED Lights                            | 18 pcs               |
| Total Quantity of Jets<br>(304 Stainless steel trim) | 58 pcs               |
| 3.5" hydrotherapy jets                               | 2pcs                 |
| 2" hydrotherapy jets                                 | 40pcs                |
| 1.5" hydrotherapy jets                               | 4pcs                 |
| 1" circulation jets                                  | 4pcs                 |
| Air nozzles                                          | 8pcs                 |
| Spa Cover                                            | 1рс                  |
| Insulation Foam                                      | on shell and cabinet |
| FRB Bottom Base                                      | 1 рс                 |
| Ozon injector and Ozon<br>Mixer                      | 1 set                |
| Spa Protection bag                                   | 1 рс                 |
|                                                      |                      |

## **Product Description**

## 1 - 4 persons

The 603 model is a standard-shaped deluxe two-person hot tub that can comfortably fit an extra user in between. The interior's design provides both users ample space for maximum relaxation, as well as extra room for the third user. Powered by 58 hydrotherapy jets, this small tubs packs a lot of power and is one of the premium spa hot tubs for sale.