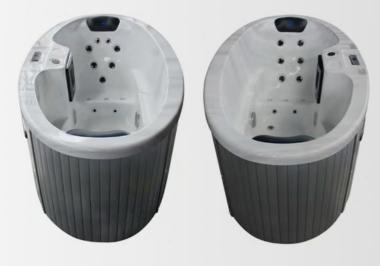

## 1 - 4 persons

The 805 is a wonderful 2-person small hot tub for that quaint and cozy atmosphere. If you are looking for a tub that you and your partner can lay back in and enjoy, the 805 is a great choice for those cuddly nights. This model has an impressive 23-jet system, and with a pair of LED-lit headrests, it's the ultimate couple-tub for relaxation and fun.