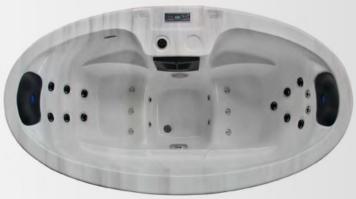

## 805

| cations | Specifi |
|---------|---------|
|         |         |

| Exterior dimensions                                  | 2000*1100*830mm      |
|------------------------------------------------------|----------------------|
| Seating capacity                                     | 2 persons            |
| Water Capacity                                       | 450L                 |
| Control System                                       | USA Balboa           |
| Shell                                                | USA Arishtech acryl  |
| Circulation Pump                                     | 1x0.5 HP             |
| Massage Water Pump                                   | 1x2HP                |
| Air Blower                                           | 1x400w               |
| Heater (USA Balboa)                                  | 1x3kw                |
| CD Ozonizer                                          | 1X50mg/h             |
| Color Changing LED Lights                            | 1x5" bottom light    |
| Total Quantity of Jets<br>(304 Stainless steel trim) | 23pcs                |
| 2" hydrotherapy jets                                 | 11pcs                |
| 1.5" hydrotherapy jets                               | 2pcs                 |
| 1" circulation jets                                  | 4pcs                 |
| Air nozzles                                          | брсs                 |
| Spa Cover                                            | 1рс                  |
| Insulation Foam                                      | on shell and cabinet |
| FRB Bottom Base                                      | 1 рс                 |
| Ozon injector and Ozon<br>Mixer                      | 1 set                |
| Spa Protection bag                                   | 1 рс                 |

## 1 - 4 persons

The 805 is a wonderful 2-person small hot tub for that quaint and cozy atmosphere. If you are looking for a tub that you and your partner can lay back in and enjoy, the 805 is a great choice for those cuddly nights. This model has an impressive 23-jet system, and with a pair of LED-lit headrests, it's the ultimate couple-tub for relaxation and fun.