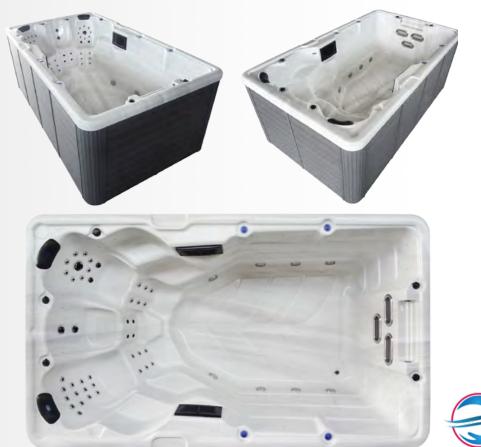

## 8802

| Specifications                                       |                                  |
|------------------------------------------------------|----------------------------------|
| Exterior dimensions                                  | 3960*2300*1380<br>(depth)/1500mm |
| Seating capacity                                     | 7-9 persons                      |
| Water Capacity                                       | 5300L(pool)                      |
| Control System                                       | USA Balboa                       |
| Shell                                                | USA Arishtech acryl              |
| Circulation Pump                                     | 1x0.5 HP                         |
| Swimming pump                                        | 3x3HP                            |
| Massage Water Pump                                   | 1x2.5HP                          |
| Air Blower                                           | 0                                |
| Heater (USA Balboa)                                  | 1X3Kw                            |
| CD Ozonizer                                          | 1x1000mg/h                       |
| Color Changing LED Lights                            | 32pcs                            |
| Total Quantity of Jets<br>(304 Stainless steel trim) | 46pcs                            |
| Hydromassage jets                                    | 43pcs                            |
| Big swim jets                                        | 3pcs                             |
| Pop-up fountain with LED lights                      | 0                                |
| Spa Cover                                            | 2pcs                             |
| Insulation Foam                                      | on shell and cabinet             |
| FRB Bottom Base                                      | 1 pc                             |
| Ozon injector and Ozon<br>Mixer                      | 1 set                            |
| Spa Protection bag                                   | 1 pc                             |

## 3-5 persons

The model 8802 swimming tub from Voomig is everything you could want from an inground and above ground swimming pool. It has a beautiful geometric and patterned design that gives it that unique look you will never see anywhere else. With a dry weight of just 905 kgs, this is one outdoor or lap pool spa that you will have no trouble transporting. Its US-made control system and materials makes sure that it can give you a swim spa that will last.