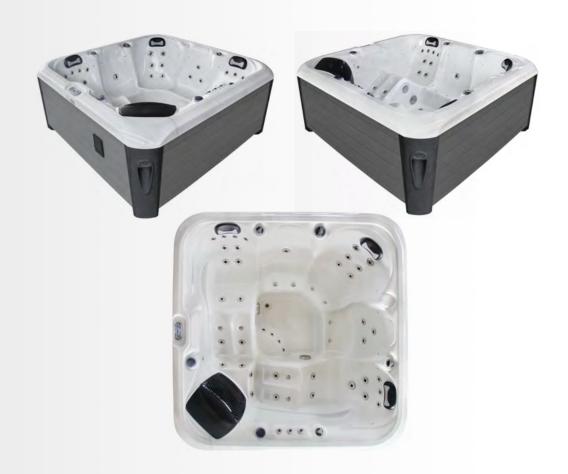

## 902B

| Specifications                                       |                      |
|------------------------------------------------------|----------------------|
| Exterior dimensions                                  | 2200*2200*950mm      |
| Seating capacity                                     | 5 persons            |
| Water Capacity                                       | 1500L                |
| Control System                                       | USA Balboa           |
| Shell                                                | USA Arishtech acryl  |
| Circulation Pump                                     | 1x0.5 HP             |
| Massage Water Pump                                   | 1x3HP                |
| Air Blower                                           | 1x700w               |
| Heater (USA Balboa)                                  | 1X3Kw                |
| CD Ozonizer                                          | 1X50mg/h             |
| Color Changing LED Lights                            | 18pcs                |
| Total Quantity of Jets<br>(304 Stainless steel trim) | 50pcs                |
| 3" hydrotherapy jets                                 | 4pcs                 |
| 2.5" hydrotherapy jets                               | 8pcs                 |
| 2" hydrotherapy jets:                                | 17pc                 |
| 1.5" hydrotherapy jets                               | 7pcs                 |
| 1" circulation jets                                  | 4pcs                 |
| Air nozzles:                                         | 10pcs                |
| Spa Cover                                            | 1pc                  |
| Insulation Foam                                      | on shell and cabinet |
| FRB Bottom Base                                      | 1 pc                 |
| Ozon injector and Ozon<br>Mixer                      | 1 set                |
| Spa Protection bag                                   | 1 pc                 |

## **Product Description**

5 persons

Need that perfect 5-person tub in your life? The 902B is our premier spa, exclusively built to perfect that 5-person get together in your backyard. With 50 different jets installed strategically around the tub, three different headrests and two air valves, this tub will give you the exact functionality you are looking for with that party or family tub you are looking for. And looking for a little action? Try the three directional fountains with LED lights built into the tub, and get your party going today.