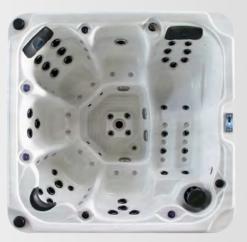

## 102L

| Specifications                                       |                      |
|------------------------------------------------------|----------------------|
| Exterior dimensions                                  | 2100*2100*950mm      |
| Seating capacity                                     | 6 persons            |
| Water Capacity                                       | 1430L                |
| Control System                                       | USA Balboa           |
| Shell                                                | USA Arishtech acryl  |
| Circulation Pump                                     | 1x0.5 HP             |
| Massage Water Pump                                   | 1x2HP + 1x3HP        |
| Air Blower                                           | 1x700w               |
| Heater (USA Balboa)                                  | 1X3Kw                |
| CD Ozonizer                                          | 1X50mg/h             |
| Color Changing LED Lights                            | 18pcs                |
| Total Quantity of Jets<br>(304 Stainless steel trim) | 80pcs                |
| 5" hydrotherapy jets:                                | 2pcs                 |
| 3.5" hydrotherapy jets                               | 15pcs                |
| 3" hydrotherapy jets                                 | 11pcs                |
| 2.5" hydrotherapy jets                               | 6pcs                 |
| 2" hydrotherapy jets                                 | 14pcs                |
| 1.5" hydrotherapy jets                               | 12pcs                |
| 1" circulation jets                                  | 4pcs                 |
| Air nozzles                                          | 16pcs                |
| Spa Cover                                            | 1pc                  |
| Insulation Foam                                      | on shell and cabinet |
| FRB Bottom Base                                      | 1 pc                 |
| Ozon injector and Ozon<br>Mixer                      | 1 set                |
| Spa Protection bag                                   | 1 pc                 |

## **Product Description**

6 persons

The 102L model is one of Voomig's premium spas & hot tubs. With 68 hydrotherapy and circulation jets, this outdoor spa offers a super bubbly experience. The triangular distribution of seats allows for maximum personal space for all 5 users. This tub comes with a foot massage and three directional fountains.