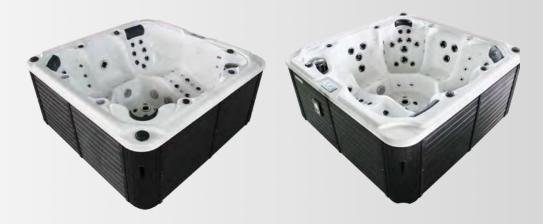

## 102L

| Specifications                                       |                      |
|------------------------------------------------------|----------------------|
| Exterior dimensions                                  | 2100*2100*950mm      |
| Seating capacity                                     | 6 persons            |
| Water Capacity                                       | 1430L                |
| Control System                                       | USA Balboa           |
| Shell                                                | USA Arishtech acryl  |
| Circulation Pump                                     | 1x0.5 HP             |
| Massage Water Pump                                   | 1x2HP + 1x3HP        |
| Air Blower                                           | 1x700w               |
| Heater (USA Balboa)                                  | 1X3Kw                |
| CD Ozonizer                                          | 1X50mg/h             |
| Color Changing LED Lights                            | 18pcs                |
| Total Quantity of Jets<br>(304 Stainless steel trim) | 80pcs                |
| 5" hydrotherapy jets:                                | 2pcs                 |
| 3.5" hydrotherapy jets                               | 15pcs                |
| 3" hydrotherapy jets                                 | 11pcs                |
| 2.5" hydrotherapy jets                               | 6pcs                 |
| 2" hydrotherapy jets                                 | 14pcs                |
| 1.5" hydrotherapy jets                               | 12pcs                |
| 1" circulation jets                                  | 4pcs                 |
| Air nozzles                                          | 16pcs                |
| Spa Cover                                            | 1pc                  |
| Insulation Foam                                      | on shell and cabinet |
| FRB Bottom Base                                      | 1 pc                 |
| Ozon injector and Ozon<br>Mixer                      | 1 set                |
| Spa Protection bag                                   | 1 pc                 |

## **Product Description**

6 persons

The 102L model is one of Voomig's premium spas & hot tubs. With 68 hydrotherapy and circulation jets, this outdoor spa offers a super bubbly experience. The triangular distribution of seats allows for maximum personal space for all 5 users. This tub comes with a foot massage and three directional fountains.