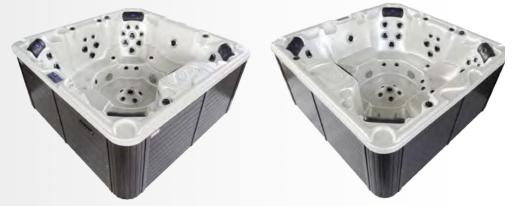

## 7 persons

The 104's interiors feature the classic design of modern-day hot tubs. Its square-shaped interiors allow as much as 7 persons to enjoy this amazing tub. This model comes with a foot massage and 4 individual headrests. It is fully-equipped with 62 hydrotherapy and circulation jets for maximum entertainment. The 104 model is also installed with the USA Balboa control system and heater for easy usage and maintenance. Even with top grade tech, the 104 is still one of the best affordable hot tubs by Voomig.