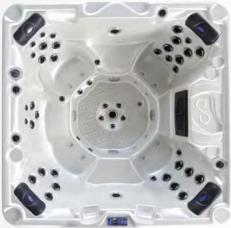

## 104

| Specifications                                       |                      |
|------------------------------------------------------|----------------------|
| Exterior dimensions                                  | 2200*1900*920mm      |
| Seating capacity                                     | 7 persons            |
| Water Capacity                                       | 1100L                |
| Control System                                       | USA Balboa           |
| Shell                                                | USA Arishtech acryl  |
| Circulation Pump                                     | 1x0.5 HP             |
| Massage Water Pump                                   | 2x2HP                |
| Air Blower                                           | 1x400w               |
| Heater (USA Balboa)                                  | 1X3Kw                |
| CD Ozonizer                                          | 1X50mg/h             |
| Color Changing LED Lights                            | 23pcs                |
| Total Quantity of Jets<br>(304 Stainless steel trim) | 58pcs                |
| 4" hydrotherapy jets                                 | 1pc                  |
| 3.5" hydrotherapy jets                               | 7pcs                 |
| 3" hydrotherapy jets                                 | 12pcs                |
| 2.5" hydrotherapy jets                               | 5pcs                 |
| 2" hydrotherapy jets                                 | 21pcs                |
| 1" circulation jets                                  | 4pcs                 |
| Air nozzles                                          | 8pcs                 |
| Spa Cover                                            | 1pc                  |
| Insulation Foam                                      | on shell and cabinet |
| FRB Bottom Base                                      | 1 pc                 |
| Ozon injector and Ozon<br>Mixer                      | 1 set                |
| Spa Protection bag                                   | 1 pc                 |

## 7 persons

The 104's interiors feature the classic design of modern-day hot tubs. Its square-shaped interiors allow as much as 7 persons to enjoy this amazing tub. This model comes with a foot massage and 4 individual headrests. It is fully-equipped with 62 hydrotherapy and circulation jets for maximum entertainment. The 104 model is also installed with the USA Balboa control system and heater for easy usage and maintenance. Even with top grade tech, the 104 is still one of the best affordable hot tubs by Voomig.