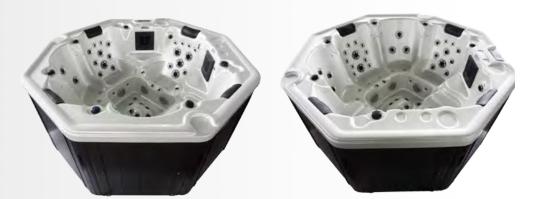

## **Specifications Exterior dimensions** 2200\*2200\*980mm Seating capacity 6 persons Water Capacity 1000L USA Balboa **Control System** USA Arishtech acryl Shell **Circulation Pump** 1x0.5 HP Massage Water Pump 2x3HP **Air Blower** 1x700w Heater (USA Balboa) 1X3Kw 1X50mg/h **CD Ozonizer Color Changing LED Lights** 18pcs **Total Quantity of Jets** 76pcs (304 Stainless steel trim) 3.5" hydrotherapy jets 9pcs 3" hydrotherapy jets 4pcs 2.5" hydrotherapy jets 11pcs 2" hydrotherapy jets: 14pcs 1.5" hydrotherapy jets 22pcs 1" circulation jets 4pcs Air Nozzels 12pcs Spa Cover 1pc on shell and cabinet Insulation Foam **FRB Bottom Base** 1 pc Ozon injector and Ozon 1 set Mixer Spa Protection bag 1 pc

## 6 persons

The 108A portable spa tub features a geometric octagonal shape that provides equal space to all six persons. With its deep interiors, this outdoor spa can be filled up to 1000L, drained easily with the drain valves found on its skirt. This luxurious bath tub is installed with 4 EVA pop-up pillows for extreme comfort, and a waterfall for maximum entertainment.