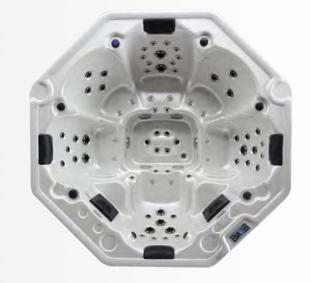

## **Specifications Exterior dimensions** 2200\*2200\*980mm Seating capacity 6 persons Water Capacity 1000L USA Balboa **Control System** USA Arishtech acryl Shell **Circulation Pump** 1x0.5 HP Massage Water Pump 2x3HP **Air Blower** 1x700w Heater (USA Balboa) 1X3Kw 1X50mg/h **CD Ozonizer Color Changing LED Lights** 18pcs **Total Quantity of Jets** 76pcs (304 Stainless steel trim) 3.5" hydrotherapy jets 9pcs 3" hydrotherapy jets 4pcs 2.5" hydrotherapy jets 11pcs 2" hydrotherapy jets: 14pcs 1.5" hydrotherapy jets 22pcs 1" circulation jets 4pcs Air Nozzels 12pcs Spa Cover 1pc on shell and cabinet Insulation Foam **FRB Bottom Base** 1 pc Ozon injector and Ozon 1 set Mixer Spa Protection bag 1 pc

## 6 persons

The 108A portable spa tub features a geometric octagonal shape that provides equal space to all six persons. With its deep interiors, this outdoor spa can be filled up to 1000L, drained easily with the drain valves found on its skirt. This luxurious bath tub is installed with 4 EVA pop-up pillows for extreme comfort, and a waterfall for maximum entertainment.