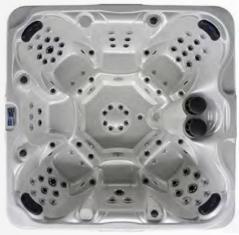

## 7 persons

The 202 model offers an exquisite design, with designated spaces for each of the 7 users. This massive 7 person hot tub portable has a 1,550 L water capacity. Featuring 4 LED-enabled headrests and color-changing LED lights, the 202 is a top of the line hot tub for utmost luxury. With 100 jets operating with 2 heat-releasing grilles, the 202 model is sure to provide a deluxe experience to its users.