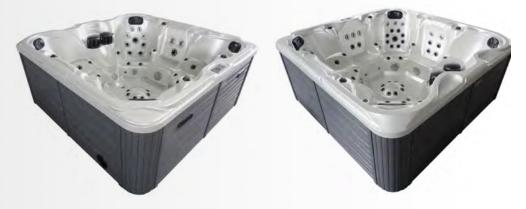

## 7 persons

The 202 model offers an exquisite design, with designated spaces for each of the 7 users. This massive 7 person hot tub portable has a 1,550 L water capacity. Featuring 4 LED-enabled headrests and color-changing LED lights, the 202 is a top of the line hot tub for utmost luxury. With 100 jets operating with 2 heat-releasing grilles, the 202 model is sure to provide a deluxe experience to its users.