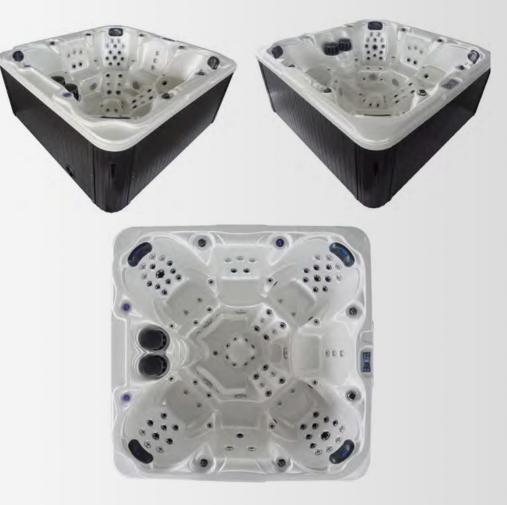

## **Specifications**

| · · · · · ·                                          |                      |
|------------------------------------------------------|----------------------|
| Exterior dimensions                                  | 2300*2300*950mm      |
| Seating capacity                                     | 7 persons            |
| Water Capacity                                       | 1520L                |
| Control System                                       | USA Balboa           |
| Shell                                                | USA Arishtech acryl  |
| <b>Circulation Pump</b>                              | 1x0.5 HP             |
| Massage Water Pump                                   | 1x3HP + 2x2HP        |
| Air Blower                                           | 1x700w               |
| Heater (USA Balboa)                                  | 1X3Kw                |
| CD Ozonizer                                          | 1X50mg/h             |
| Color Changing LED Lights                            | 38pcs                |
| Total Quantity of Jets<br>(304 Stainless steel trim) | 105pcs               |
| 3.5" hydrotherapy jets                               | 2pcs                 |
| 3" hydrotherapy jets                                 | 9pcs                 |
| 2.5" hydrotherapy jets                               | 15pcs                |
| 2" hydrotherapy jets                                 | 43pcs                |
| 1.5" hydrotherapy jets                               | 20pcs                |
| 1" circulation jets                                  | 4pcs                 |
| Air nozzles with LED lights                          | 12pcs                |
| Spa Cover                                            | 1рс                  |
| Insulation Foam                                      | on shell and cabinet |
| FRB Bottom Base                                      | 1 рс                 |
| Ozon injector and Ozon<br>Mixer                      | 1 set                |
| Spa Protection bag                                   | 1 рс                 |
|                                                      |                      |

## **Product Description**

## 7 persons

Model 206's classic design makes it an ideal garden spa. With 105 water jets, this supercharged spa is ready to deliver an exhilarating bubble bath to its users. Even with a 7 person seating capacity, the model's well-engineered interiors are thoughtfully constructed to provide ample space for its users. An ozone injector and mixer is installed in the system for a clean and worry-free deluxe experience.