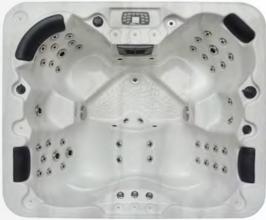

## 504

| Specifications                                       |                              |
|------------------------------------------------------|------------------------------|
| Exterior dimensions                                  | 1900*1600*810mm              |
| Seating capacity                                     | 6 persons                    |
| Water Capacity                                       | 930L                         |
| Control System                                       | USA Balboa                   |
| Shell                                                | USA Arishtech acryl          |
| Circulation Pump                                     | 1x0.5 HP                     |
| Massage Water Pump                                   | 1x3HP                        |
| Air Blower                                           | no                           |
| Heater (USA Balboa)                                  | 1X3Kw                        |
| CD Ozonizer                                          | 1X50mg/h                     |
| Color Changing LED Lights                            | 1pc big (2.5") + 10pcs small |
| Total Quantity of Jets<br>(304 Stainless steel trim) | 51pcs                        |
| 3.5" hydrotherapy jets                               | 5pcs                         |
| 2" hydrotherapy jets                                 | 42pcs                        |
| 1" circulation jets                                  | 4pcs                         |
| Air nozzles                                          | no                           |
| Spa Cover                                            | 1pc                          |
| Insulation Foam                                      | on shell and cabinet         |
| FRB Bottom Base                                      | 1 pc                         |
| Ozon injector and Ozon<br>Mixer                      | 1 set                        |
| Spa Protection bag                                   | 1 pc                         |

## 6 persons

The 504 model is a classic 6 person hot tub designed to have 6 users seated parallel to each other. This design promotes conversation and interaction, and is the perfect design for intimate gatherings with friends and family. Using a quiet and energy-saving circulation system, the 504 model empowers its 51 hydrotherapy jets in silence so users can enjoy a chat over the calm bubbles of this hot tub.