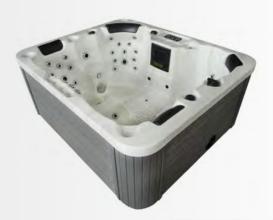

## 504

| Specifications                                       |                              |
|------------------------------------------------------|------------------------------|
| Exterior dimensions                                  | 1900*1600*810mm              |
| Seating capacity                                     | 6 persons                    |
| Water Capacity                                       | 930L                         |
| Control System                                       | USA Balboa                   |
| Shell                                                | USA Arishtech acryl          |
| Circulation Pump                                     | 1x0.5 HP                     |
| Massage Water Pump                                   | 1x3HP                        |
| Air Blower                                           | no                           |
| Heater (USA Balboa)                                  | 1X3Kw                        |
| CD Ozonizer                                          | 1X50mg/h                     |
| Color Changing LED Lights                            | 1pc big (2.5") + 10pcs small |
| Total Quantity of Jets<br>(304 Stainless steel trim) | 51pcs                        |
| 3.5" hydrotherapy jets                               | 5pcs                         |
| 2" hydrotherapy jets                                 | 42pcs                        |
| 1" circulation jets                                  | 4pcs                         |
| Air nozzles                                          | no                           |
| Spa Cover                                            | 1pc                          |
| Insulation Foam                                      | on shell and cabinet         |
| FRB Bottom Base                                      | 1 pc                         |
| Ozon injector and Ozon<br>Mixer                      | 1 set                        |
| Spa Protection bag                                   | 1 pc                         |

## 6 persons

The 504 model is a classic 6 person hot tub designed to have 6 users seated parallel to each other. This design promotes conversation and interaction, and is the perfect design for intimate gatherings with friends and family. Using a quiet and energy-saving circulation system, the 504 model empowers its 51 hydrotherapy jets in silence so users can enjoy a chat over the calm bubbles of this hot tub.