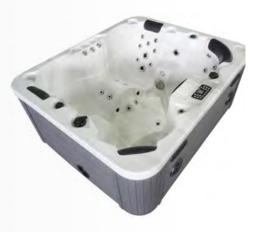

## 504

| Specifications                                       |                              |
|------------------------------------------------------|------------------------------|
| Exterior dimensions                                  | 1900*1600*810mm              |
| Seating capacity                                     | 6 persons                    |
| Water Capacity                                       | 930L                         |
| Control System                                       | USA Balboa                   |
| Shell                                                | USA Arishtech acryl          |
| Circulation Pump                                     | 1x0.5 HP                     |
| Massage Water Pump                                   | 1x3HP                        |
| Air Blower                                           | no                           |
| Heater (USA Balboa)                                  | 1X3Kw                        |
| CD Ozonizer                                          | 1X50mg/h                     |
| Color Changing LED Lights                            | 1pc big (2.5") + 10pcs small |
| Total Quantity of Jets<br>(304 Stainless steel trim) | 51pcs                        |
| 3.5" hydrotherapy jets                               | 5pcs                         |
| 2" hydrotherapy jets                                 | 42pcs                        |
| 1" circulation jets                                  | 4pcs                         |
| Air nozzles                                          | no                           |
| Spa Cover                                            | 1pc                          |
| Insulation Foam                                      | on shell and cabinet         |
| FRB Bottom Base                                      | 1 pc                         |
| Ozon injector and Ozon<br>Mixer                      | 1 set                        |
| Spa Protection bag                                   | 1 pc                         |

## 6 persons

The 504 model is a classic 6 person hot tub designed to have 6 users seated parallel to each other. This design promotes conversation and interaction, and is the perfect design for intimate gatherings with friends and family. Using a quiet and energy-saving circulation system, the 504 model empowers its 51 hydrotherapy jets in silence so users can enjoy a chat over the calm bubbles of this hot tub.