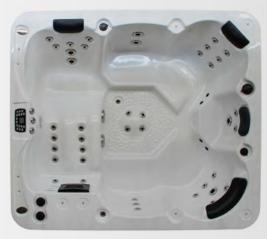

## 506

| Specifications                                    |                            |
|---------------------------------------------------|----------------------------|
| Exterior dimensions                               | 2150*1900*810mm            |
| Seating capacity                                  | 6 persons                  |
| Water Capacity                                    | 1450L                      |
| Control System                                    | USA Balboa                 |
| Shell                                             | USA Arishtech acryl        |
| Circulation Pump                                  | 1x0.5 HP                   |
| Massage Water Pump                                | 1x3HP                      |
| Air Blower                                        | no                         |
| Heater (USA Balboa)                               | 1X3Kw                      |
| CD Ozonizer                                       | 1X50mg/h                   |
| Color Changing LED Lights                         | 1pc big (5") + 10pcs small |
| Total Quantity of Jets (304 Stainless steel trim) | 47pcs                      |
| 3.5" hydrotherapy jets                            | 6pcs                       |
| 2" hydrotherapy jets                              | 37pcs                      |
| 1" circulation jets                               | 4pcs                       |
| Air nozzles                                       | no                         |
| Spa Cover                                         | 1рс                        |
| Insulation Foam                                   | on shell and cabinet       |
| FRB Bottom Base                                   | 1 pc                       |
| Ozon injector and Ozon<br>Mixer                   | 1 set                      |
| Spa Protection bag                                | 1 pc                       |

## 6 persons

Despite its massive interior space, the 506 model is one of the best outdoor spa tub by Voomig. This is best for groups of up to six persons who enjoy an amazing water capacity, standing at 1050L, and a quiet relaxation time. 506 motor is quiet and energy-saving, allowing users to talk over the soft hum of the jets. Even with 47 hydrotherapy and circulation jets, the 506 is still tons of fun with mini fountains, foot, shoulder, and neck massage.