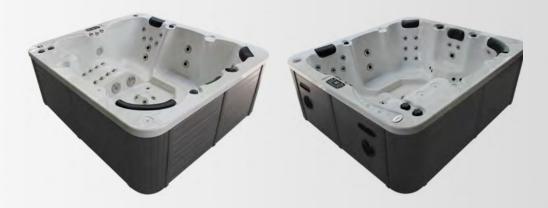

## 506

| Specifications                                    |                            |
|---------------------------------------------------|----------------------------|
| Exterior dimensions                               | 2150*1900*810mm            |
| Seating capacity                                  | 6 persons                  |
| Water Capacity                                    | 1450L                      |
| Control System                                    | USA Balboa                 |
| Shell                                             | USA Arishtech acryl        |
| Circulation Pump                                  | 1x0.5 HP                   |
| Massage Water Pump                                | 1x3HP                      |
| Air Blower                                        | no                         |
| Heater (USA Balboa)                               | 1X3Kw                      |
| CD Ozonizer                                       | 1X50mg/h                   |
| Color Changing LED Lights                         | 1pc big (5") + 10pcs small |
| Total Quantity of Jets (304 Stainless steel trim) | 47pcs                      |
| 3.5" hydrotherapy jets                            | 6pcs                       |
| 2" hydrotherapy jets                              | 37pcs                      |
| 1" circulation jets                               | 4pcs                       |
| Air nozzles                                       | no                         |
| Spa Cover                                         | 1рс                        |
| Insulation Foam                                   | on shell and cabinet       |
| FRB Bottom Base                                   | 1 pc                       |
| Ozon injector and Ozon<br>Mixer                   | 1 set                      |
| Spa Protection bag                                | 1 pc                       |

## 6 persons

Despite its massive interior space, the 506 model is one of the best outdoor spa tub by Voomig. This is best for groups of up to six persons who enjoy an amazing water capacity, standing at 1050L, and a quiet relaxation time. 506 motor is quiet and energy-saving, allowing users to talk over the soft hum of the jets. Even with 47 hydrotherapy and circulation jets, the 506 is still tons of fun with mini fountains, foot, shoulder, and neck massage.