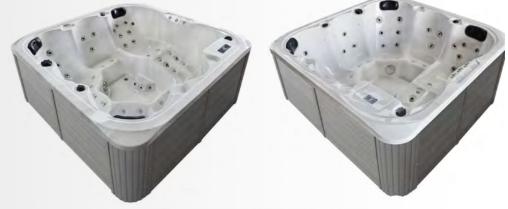

## 513B

| Specifications                                       |                      |
|------------------------------------------------------|----------------------|
| Exterior dimensions                                  | 2000*2000*900mm      |
| Seating capacity                                     | 6 persons            |
| Water Capacity                                       | 1030L                |
| Control System                                       | USA Balboa           |
| Shell                                                | USA Arishtech acryl  |
| Circulation Pump                                     | 1x0.5 HP             |
| Massage Water Pump                                   | 1x3HP                |
| Air Blower                                           | 1x700w               |
| Heater (USA Balboa)                                  | 1X3Kw                |
| CD Ozonizer                                          | 1X50mg/h             |
| Color Changing LED Lights                            | 23pcs                |
| Total Quantity of Jets<br>(304 Stainless steel trim) | 54pcs                |
| 3" hydrotherapy jets                                 | 2pcs                 |
| 2.5" hydrotherapy jets                               | 6pcs                 |
| 2" hydrotherapy jets                                 | 24pcs                |
| 1.5" hydrotherapy jets                               | 4pcs                 |
| 1" circulation jets                                  | 4pcs                 |
| Air nozzles                                          | 14pcs                |
| Spa Cover                                            | 1pc                  |
| Insulation Foam                                      | on shell and cabinet |
| FRB Bottom Base                                      | 1 pc                 |
| Ozon injector and Ozon<br>Mixer                      | 1 set                |
| Spa Protection bag                                   | 1 pc                 |

## 6 persons

The 513B is one of Voomig's newer models, stacked with the latest features and hot tub innovations. This outdoor spa tub fit for 6-persons is not too powerful and not too soft, making it great for someone who wants a hot tub that can pack a punch and give a relaxing night. With 54 jet, entertain your guests with the three directional fountains and built-in foot massage, and top off the ambience with 23 color-changing LED lights built into this luxurious 6-person hot tub.