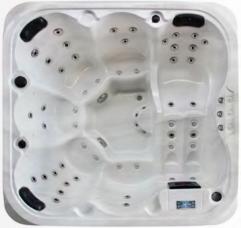

## 513B

| Specifications                                       |                      |
|------------------------------------------------------|----------------------|
| Exterior dimensions                                  | 2000*2000*900mm      |
| Seating capacity                                     | 6 persons            |
| Water Capacity                                       | 1030L                |
| Control System                                       | USA Balboa           |
| Shell                                                | USA Arishtech acryl  |
| Circulation Pump                                     | 1x0.5 HP             |
| Massage Water Pump                                   | 1x3HP                |
| Air Blower                                           | 1x700w               |
| Heater (USA Balboa)                                  | 1X3Kw                |
| CD Ozonizer                                          | 1X50mg/h             |
| Color Changing LED Lights                            | 23pcs                |
| Total Quantity of Jets<br>(304 Stainless steel trim) | 54pcs                |
| 3" hydrotherapy jets                                 | 2pcs                 |
| 2.5" hydrotherapy jets                               | 6pcs                 |
| 2" hydrotherapy jets                                 | 24pcs                |
| 1.5" hydrotherapy jets                               | 4pcs                 |
| 1" circulation jets                                  | 4pcs                 |
| Air nozzles                                          | 14pcs                |
| Spa Cover                                            | 1pc                  |
| Insulation Foam                                      | on shell and cabinet |
| FRB Bottom Base                                      | 1 pc                 |
| Ozon injector and Ozon<br>Mixer                      | 1 set                |
| Spa Protection bag                                   | 1 pc                 |

## 6 persons

The 513B is one of Voomig's newer models, stacked with the latest features and hot tub innovations. This outdoor spa tub fit for 6-persons is not too powerful and not too soft, making it great for someone who wants a hot tub that can pack a punch and give a relaxing night. With 54 jet, entertain your guests with the three directional fountains and built-in foot massage, and top off the ambience with 23 color-changing LED lights built into this luxurious 6-person hot tub.