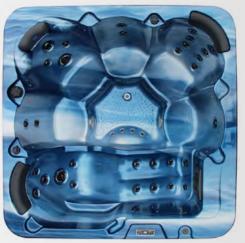

## 6 persons

Looking for something easy-going and chill for a party of six? The 517 model is the ideal 6-person outdoor spa tub by Voomig, for hot tub owners who need something quiet and energy-saving. With just 37 jets and a soft circulation system, this hot tub was built for those who find maximum enjoyment in soft and relaxing nights in the hot tub. The built-in foot massage and 19 color-changing LED lights completes the package of this all-relaxing hot tub experience.