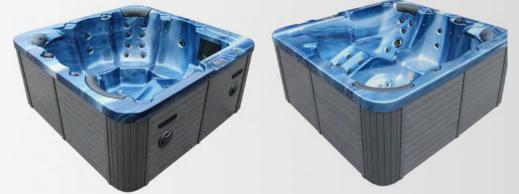

## 6 persons

Looking for something easy-going and chill for a party of six? The 517 model is the ideal 6-person outdoor spa tub by Voomig, for hot tub owners who need something quiet and energy-saving. With just 37 jets and a soft circulation system, this hot tub was built for those who find maximum enjoyment in soft and relaxing nights in the hot tub. The built-in foot massage and 19 color-changing LED lights completes the package of this all-relaxing hot tub experience.