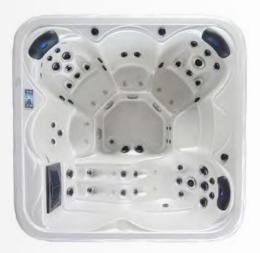

## 601

| Specifications                                       |                      |
|------------------------------------------------------|----------------------|
| Exterior dimensions                                  | 2150*2150*960mm      |
| Seating capacity                                     | 6 persons            |
| Water Capacity                                       | 1100L                |
| Control System                                       | USA Balboa           |
| Shell                                                | USA Arishtech acryl  |
| Circulation Pump                                     | 1x0.5 HP             |
| Massage Water Pump                                   | 1x2.5HP + 1X2HP      |
| Air Blower                                           | 1x700w               |
| Heater (USA Balboa)                                  | 1X3Kw                |
| CD Ozonizer                                          | 1X50mg/h             |
| Color Changing LED Lights                            | 21pcs                |
| Total Quantity of Jets<br>(304 Stainless steel trim) | 66pcs                |
| 5" hydrotherapy jets                                 | 2pcs                 |
| 3.5" hydrotherapy jets                               | 9pcs                 |
| 3" hydrotherapy jets                                 | 17pcs                |
| 2.5" hydrotherapy jets                               | 6pcs                 |
| 2" hydrotherapy jets                                 | 16pcs                |
| 1" circulation jets                                  | 4pcs                 |
| Air nozzles                                          | 12pcs                |
| Spa Cover                                            | 1pc                  |
| Insulation Foam                                      | on shell and cabinet |
| FRB Bottom Base                                      | 1 pc                 |
| Ozon injector and Ozon<br>Mixer                      | 1 set                |
| Spa Protection bag                                   | 1 pc                 |

## 6 persons

Among the inexpensive hot tubs by Voomig, the 601 model is a premium choice for groups of six. It is a great mid-range spa tub that features foot, shoulder, and neck massage, as well as a headrest. The 601 is powered by 66 hydrotherapy jets for optimal enjoyment. With the aluminum foil insulation, this model is sure to maintain the desired hot tub temperature at all times.