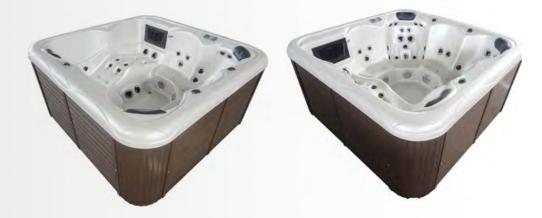

## 6 persons

Among the inexpensive hot tubs by Voomig, the 601 model is a premium choice for groups of six. It is a great mid-range spa tub that features foot, shoulder, and neck massage, as well as a headrest. The 601 is powered by 66 hydrotherapy jets for optimal enjoyment. With the aluminum foil insulation, this model is sure to maintain the desired hot tub temperature at all times.