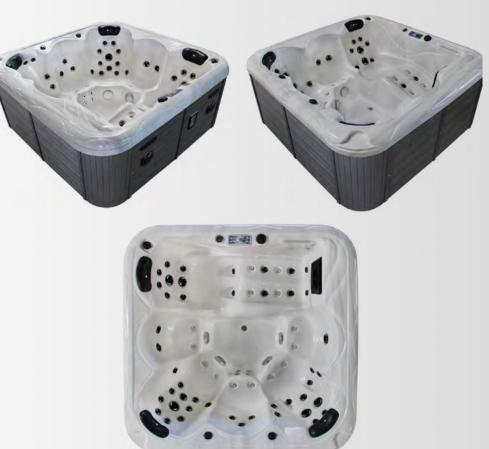

## **Specifications**

| Exterior dimensions                                  | 2000*2000*890mm      |
|------------------------------------------------------|----------------------|
| Seating capacity                                     | 6 persons            |
| Water Capacity                                       | 1030L                |
| Control System                                       | USA Balboa           |
| Shell                                                | USA Arishtech acryl  |
| Circulation Pump                                     | 1x0.5 HP             |
| Massage Water Pump                                   | 2x3HP                |
| Air Blower                                           | 1x700w               |
| Heater (USA Balboa)                                  | 1X3Kw                |
| CD Ozonizer                                          | 1X50mg/h             |
| Color Changing LED Lights                            | 19pcs                |
| Total Quantity of Jets<br>(304 Stainless steel trim) | 67pcs                |
| 3.5" hydrotherapy jets                               | брсѕ                 |
| 3" hydrotherapy jet                                  | 4pcs                 |
| 2" hydrotherapy jet                                  | 39pcs                |
| 1" circulation jet                                   | 4pcs                 |
| Air nozzles                                          | 14pcs                |
| Spa Cover                                            | 1рс                  |
| Insulation Foam                                      | on shell and cabinet |
| FRB Bottom Base                                      | 1 рс                 |
| Ozon injector and Ozon<br>Mixer                      | 1 set                |
| Spa Protection bag                                   | 1 рс                 |
|                                                      |                      |

## **Product Description**

## 6 persons

The 601S model provides massive space to 3 users, each assigned with a designated head rest. Given its deep interiors, this beautiful tub can easily fit 6 persons at a time. Featuring an automatic water-shortage protection system, the 601S promotes efficient water use. With the added USA Balboa Heater, the 601S is able to provide additional temperature choices for its users. This is compatible for both 220V and 110v hot tub.